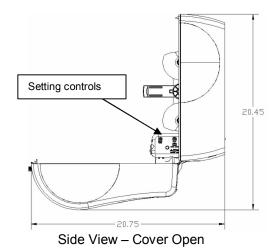

## **OPERATION**

The dispenser has two dispensing modes; an on demand mode, where a new sheet is presented when a hand is waved in front of the sensor, and a hanging towel mode, where a new towel is dispensed automatically after each towel is removed from the dispenser. In either mode, only one towel is dispensed at a time. A second towel cannot be dispensed until the first towel is used. There are controls that allow the paper length and delay between dispenses to be adjusted. The length can be adjusted from 8, 12, or 16 inch paper settings. The delay between dispenses can be adjusted from 1, 2, or 3 second delay between dispenses. The enMotion® automated towel dispenser runs on 4 D cell alkaline batteries (included).