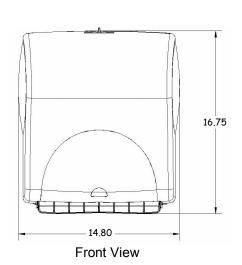

# enMotion® Wall Mount Automated Touchless Towel Dispenser

### SKU #59460 & SKU #59462







## **SPECIFICATIONS**

The enMotion® automated towel dispenser holds and dispenses a proprietary hard wound roll towel. There is a stub roll feature that allows a new roll to be placed in the dispenser but uses the remainder of the current roll before starting the new roll. The dispenser is constructed of high strength, low maintenance polymer materials.

### Weight:

7.8 Pounds (without batteries or paper installed)

#### **Dimensions:**

16.75" H x 14.80" W x 9.75" D

#### **INSTALLATION**

Complete installation instructions and templates are included with each dispenser. The preferred method of mounting the dispenser requires the use of two mounting brackets (part # 54019), available separately. There are several screw holes located on the back side of the dispenser to allow insta