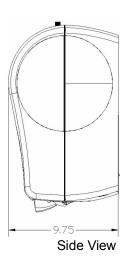

# enMotion® Wall Mount Automated Touchless Towel Dispenser

### SKU #59460 & SKU #59462







## **SPECIFICATIONS**

The enMotion® automated towel dispenser holds and dispenses a proprietary hard wound roll towel. There is a stub roll feature that allows a new roll to be placed in the dispenser but uses the remainder of the current roll before starting the new roll. The dispenser is constructed of high strength, low maintenance polymer materials.

### Weight:

7.8 Pounds (without batteries or paper installed)

#### **Dimensions:**

16.75" H x 14.80" W x 9.75" D

#### **INSTALLATION**

Complete installation instructions and templates are included with each dispenser. The preferred method of mounting the dispenser requires the use of two mounting brackets (part # 54019), available separately. There are several screw holes located on the back side of the dispenser to allow installat