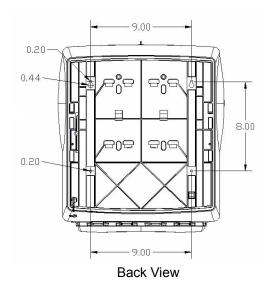

#### **INSTALLATION**

Complete installation instructions and templates are included with each dispenser. The preferred method of mounting the dispenser requires the use of two mounting brackets (part # 54019), available separately. There are several screw holes located on the back side of the dispenser to allow installation without the use of mounting brackets. Mount the dispenser 44 -48 inches from the floor. Allow a minimum of 10 inches below the bottom of the dispenser for dispensing of towel. Keep a minimum of 2 inches of spacing on both sides of the unit.